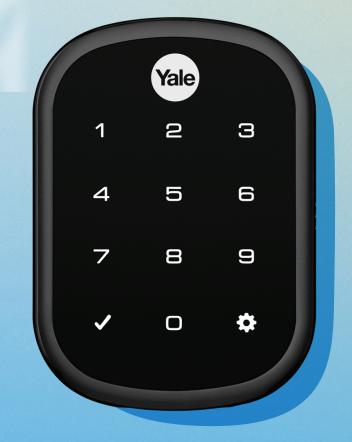

## Touchscreen Keypad

Unlock by entering your PIN code and lock-up with a simple tap of the keypad.

### One Touch Locking Lock-up without the hassle of keys by simply

tapping the keypad.

Battery Back-Up Never lose power, the lock can be energized with a 9V battery.

#### **Optional Settings**

Customise auto re-lock, privacy mode and volume settings within the lock menu.