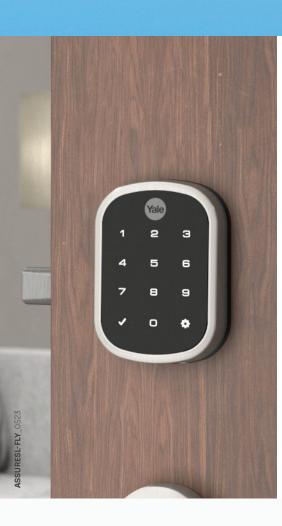

# Assure Lock<sup>®</sup> SL

Combining high security with cutting edge technology, the Yale Assure Lock<sup>®</sup> SL Door Lock is a high quality security solution for the contemporary home.

This sleek and modern touchscreen deadbolt allows homeowners to enjoy the convenience of 100% key free locking & unlocking. You will never have to carry around your keys again. Create unique PIN codes for friends and family and remove codes whenever you need to. Enjoy peace of mind, protected by a Yale Lock with 180 years of security expertise built in.

# Specifications:

Assure Lock® SL

Digital deadbolt

Easy DIY installation

Timber, Fibreglass, Aluminium

60-70mm adjustable backset

35-57mm door thickness

Part number