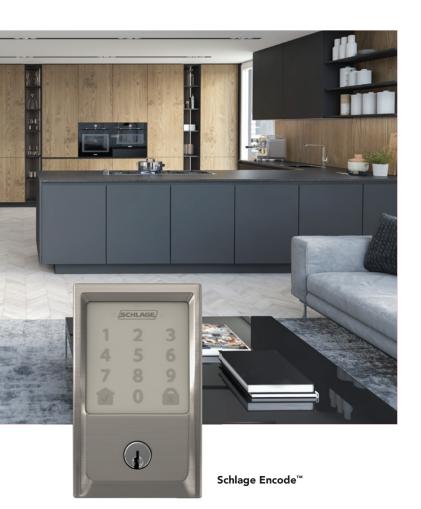

# Home automation at your fingertips, the stylish Schlage Encode<sup>™</sup> Smart Wi-Fi Deadbolt **gives you total control**.

The revolutionary Schlage Encode™ Smart Wi-Fi Deadbolt connects directly to your home Wi-Fi. There's no need to purchase an extra accessory or hub to control your lock from anywhere, making it easy and intuitive to use.

Simply pair your lock with the Schlage Home app on your smartphone to lock and unlock your door from anywhere. You specify who has access and when by setting up to 100 codes, or send virtual keys to trusted friends, family or guests via text or email. Receive notifications when your lock has been accessed.

Total control and peace of mind at your fingertips.

Visit schlage.co.nz/encode for more information.