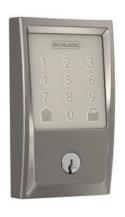

# Home automation at your fingertips, the stylish Schlage Encode<sup>™</sup> Smart Wi-Fi Deadbolt **gives you total control**.

The revolutionary Schlage Encode™ Smart Wi-Fi Deadbolt connects directly to your home Wi-Fi. There's no need to purchase an extra accessory or hub to control your lock from anywhere, making it easy and intuitive to use.

#### **Smart Wi-Fi Deadbolts**

**Century**SNP

Century B