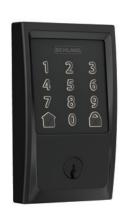

Program access codes for temporary or recurring visitors
- Send virtual keys via text message to guests
- Can be retrofitted in minutes using a screwdriver

#### **Enhanced security**

- Graded best in Security, Durability and Finish (BHMA Grading System)
- Built-in alarm technology senses potential security breaches at the lock
- Illuminated fingerprint-resistant touchscreen
- Low battery indicator offers weeks of advanced warning for battery replacement

# Specifications

#### Codes

100 code capacity

#### Warranty

- 3-Year electronic
- Limited Lifetime mechanical and finish

#### **Battery**

Uses 4 AA alkaline batteries

#### **Door thickness**

- 35mm to 46mm
- Extension kit available for 47mm 64mm

#### **Backset**

60/70mm adjustable











#### **Smart Wi-Fi Deadbolts**









**Century**SNP

Century B

### **Entrance Handles** (sold separately)







We believe that **style lives in the details**, because it's the details that bring everything together in a home.

Our door hardware, electronic locks and door accessories provide **open possibilities** for homeowners to reflect their style.

Every day, Schlage creates solutions that bring our customer's visions to life. These solutions make homes and lives **smarter**, **safer and more beautiful**.

At the end of the day, we're opening a lot more than just doors.

Discover more at schlage.co.nz/encode

Allegion (New Zealand) Limited
Freephone 0800 477 869
Email nzinfo@allegion.com
www.allegion.co.nz

Allegion (Australia) Pty Ltd
Freephone 1800 098 094
Email info.au@allegion.com
www.allegion.com.au



#### Ab