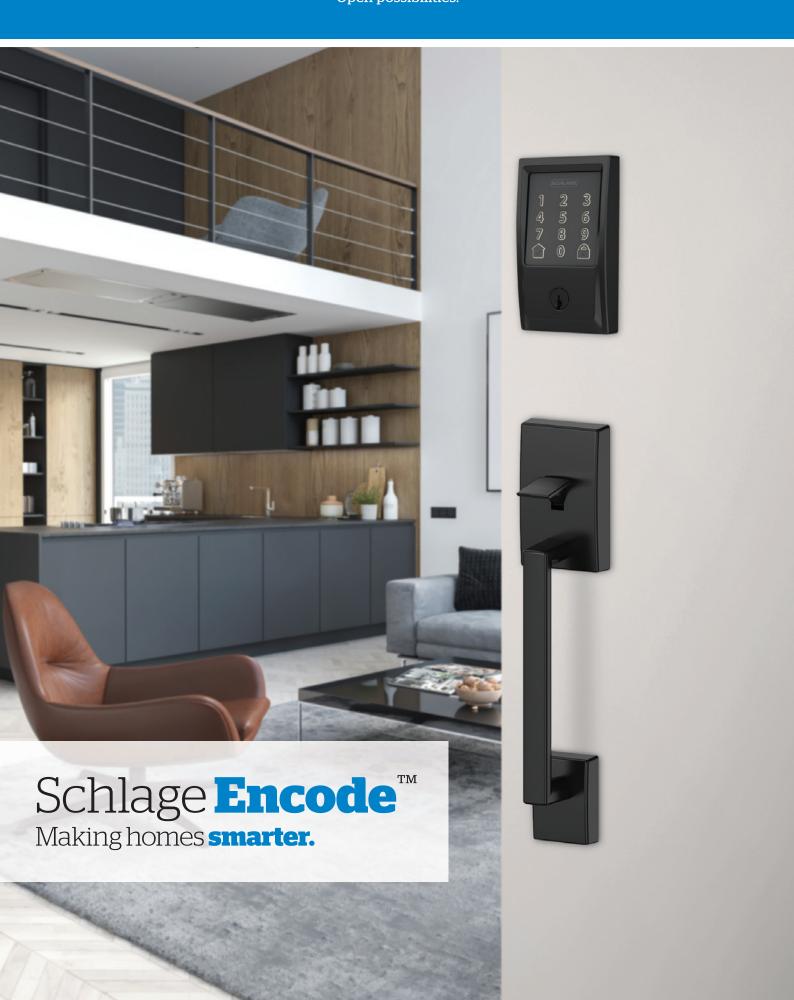

# Home automation at your fingertips, the stylish Schlage Encode<sup>™</sup> Smart Wi-Fi Deadbolt **gives you total control**.

The revolutionary Schlage Encode™ Smart Wi-Fi Deadbolt connects directly to your home Wi-Fi. There's no need to purchase an extra accessory or hub to control your lock from anywhere, making it easy and intuitive to use.

Simply pair your lock with the Schlage Home app on your smartphone to lock and unlock your door from anywhere. You specify who has access and when by setting up to 100 codes, or send virtual keys to trusted friends, family or guests via text or email. Receive notifications when your lock has been accessed.

Total control and peace of mind at your fingertips.

Visit schlage.co.nz/encode for more information.

### **Entrance Handles** (sold separately)

We believe that **style lives in the details**, because it's the details that bring everything together in a home.

Our door hardware, electronic locks and door accessories provide **open possibilities** for homeowners to reflect their style.